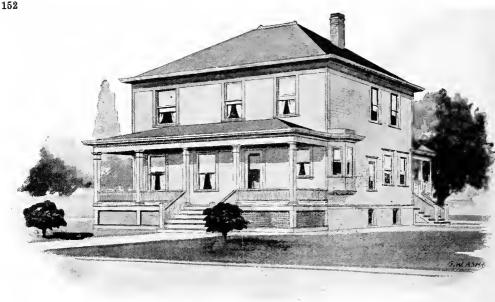

Design No. 2003

First Floor Plan

Second Floor Plan

#### Size: Width, 19 feet 10 inches; length, 38 feet, exclusive of porches

Blue prints consist of basement plan; first and second floor plans; front, two side elevations; wall sections and all necessary interior details. Specifications consist of about twenty pages of typewritten matter.

Full and complete working plans and specifications of this house will be furnished for \$5.00. Cost of this house is from about \$2,550,00 to about \$2,800.00, according to the locality in which it is built.